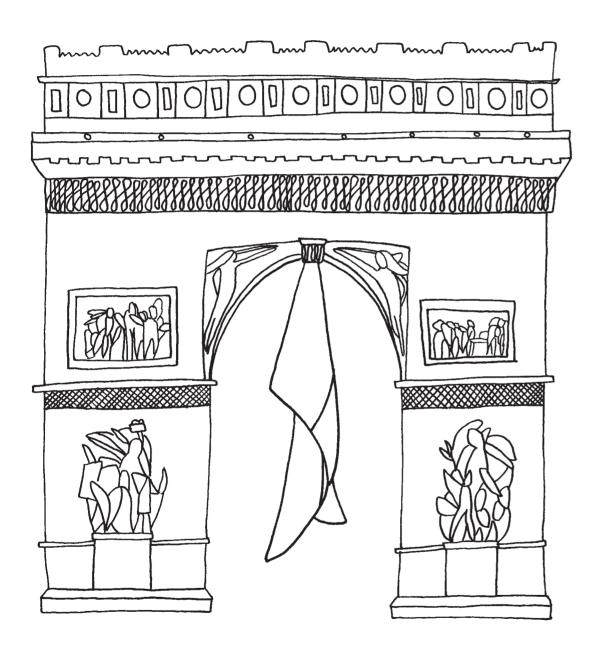

#### ARC DE TRIOMPHE DE L'ÉTOILE

We always refer to the Arc de Triomphe, as if there weren't many more triumphal arches in France. Thus this one, on the Champs-Élysées in the 1st arrondissement, officially has a much longer name. On *Quatorze Juillet*, a national holiday, a huge flag is hung over the arch. The Arc de Triomphe is famous due to the grave of the unknown soldier hidden beneath it, but also thanks to many strange stunts performed at it: flying through the arch with a small airplane or frying an egg on the eternal flame.