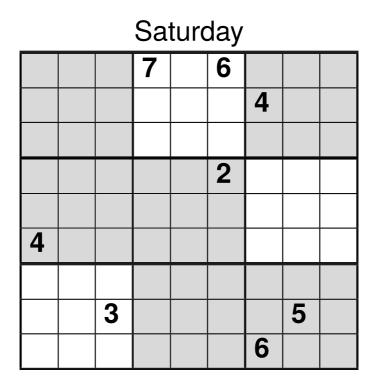

This booklet contains only a special brand of Sudokus named **magic sudokus**. In this type, each puzzle contains one or more gray blocks. These small blocks have a property similar to the suduku in which they occur: Each row and each column adds to 15 and all nine digits should be present in the block.

WEEK 1