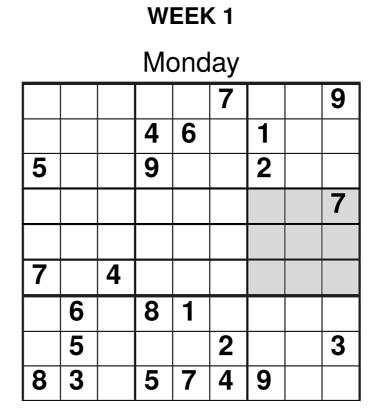

This booklet contains only a special brand of Sudokus named **magic sudokus**. In this type, each puzzle contains one or more gray blocks. These small blocks have a property similar to the suduku in which they occur: Each row and each column adds to 15 and all nine digits should be present in the block.