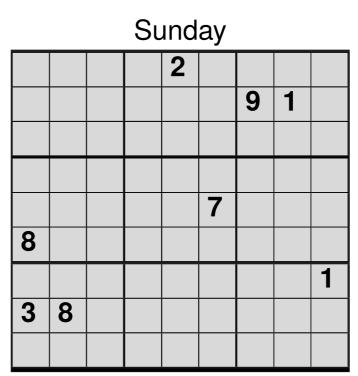

This booklet contains only a special brand of Sudokus named **magic sudokus**. In this type, each puzzle contains one or more gray blocks. These small blocks have a property similar to the suduku in which they occur: Each row and each column adds to 15 and all nine digits should be present in the block.

WEEK 1