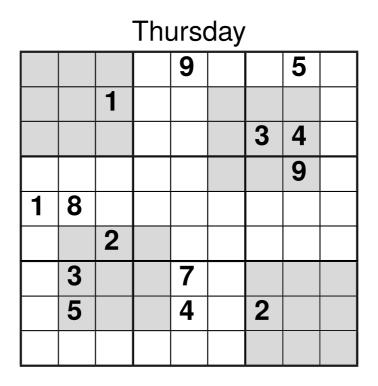

This booklet contains only a special brand of Sudokus named **magic sudokus**. In this type, each puzzle contains one or more gray blocks. These small blocks have a property similar to the suduku in which they occur: Each row and each column adds to 15 and all nine digits should be present in the block.