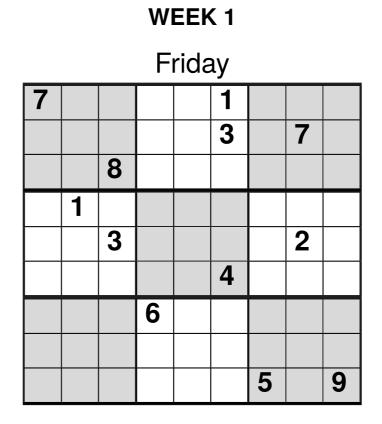

This booklet contains only a special brand of Sudokus named **magic sudokus**. In this type, each puzzle contains one or more gray blocks. These small blocks have a property similar to the suduku in which they occur: Each row and each column adds to 15 and all nine digits should be present in the block.